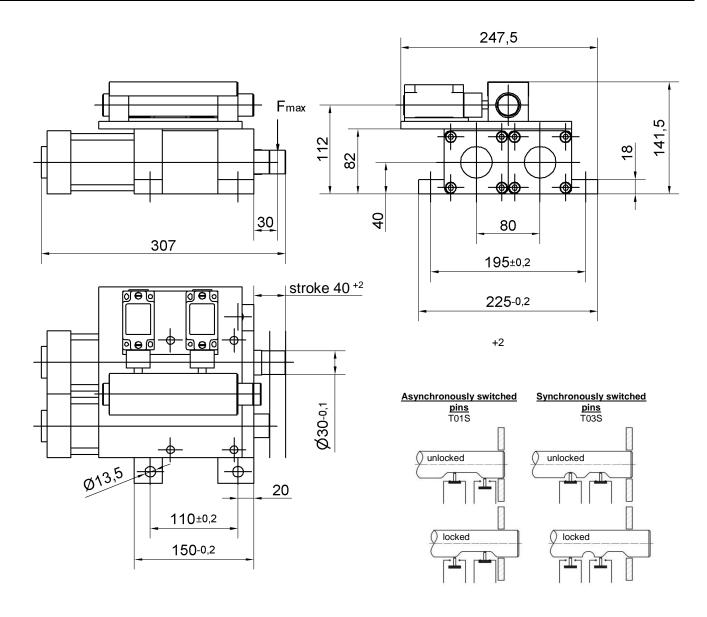

## Ordering example:

SAND 50-30/40 T01S LH

SAND 50: Type Pin Ø Stroke

T01S: Sensing system LH: Sensing as drawn

(RH = sensing mirror-image)

## Ordering example Tünkers sensing systems:

...T01S Safety switch with roller plunger (asynchronously switched) ...T03S Safety switch with roller plunger (synchronously switched)

...T13S Inductive sensor 24 V Air connection of pneumatic cylinder = G 1/8

## Attention:

- Do not operate under load!
- End position control via safety switch with roller plunger:
  - Euchner (Standard)
- other types on request
- Stepless adjustable switch position.
- max. load capacity (static) per pin: F<sub>max</sub> = 4.5 kN

Medium: Air, max. 6 bar, operation permitted with oil-free air.