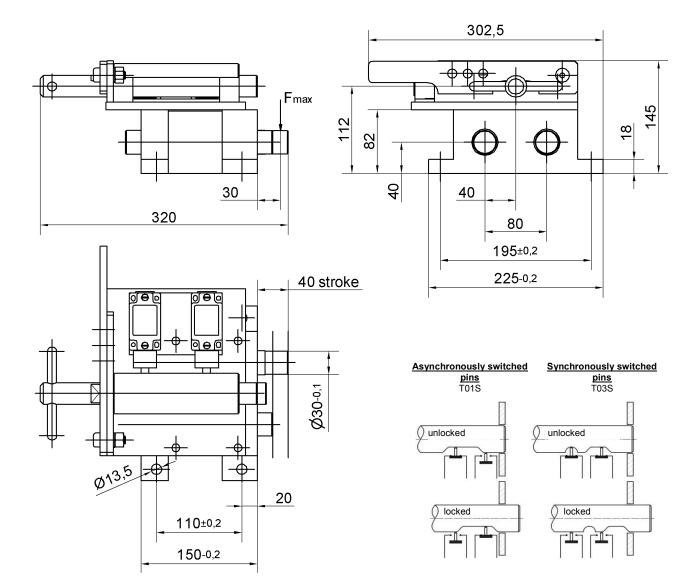

## Ordering example:

SAND 50 M-30/40 T13S

SAND 50 M: 30: Туре Pin Ø Stroke 40: T13S: Sensing system

## Ordering example Tünkers sensing systems:

...T01S ...T03S ...T13S

Inductive sensing 24 V

Safety switch with roller plunger (asynchronously switched) Safety switch with roller plunger (synchronously switched)

## Attention:

- Do not operate under load!
- \_ End position control via safety switch with roller plunger: - Euchner (Standard)
  - other types on request
- max. load capacity (static) per pin: F<sub>max</sub> = 4.5 kN