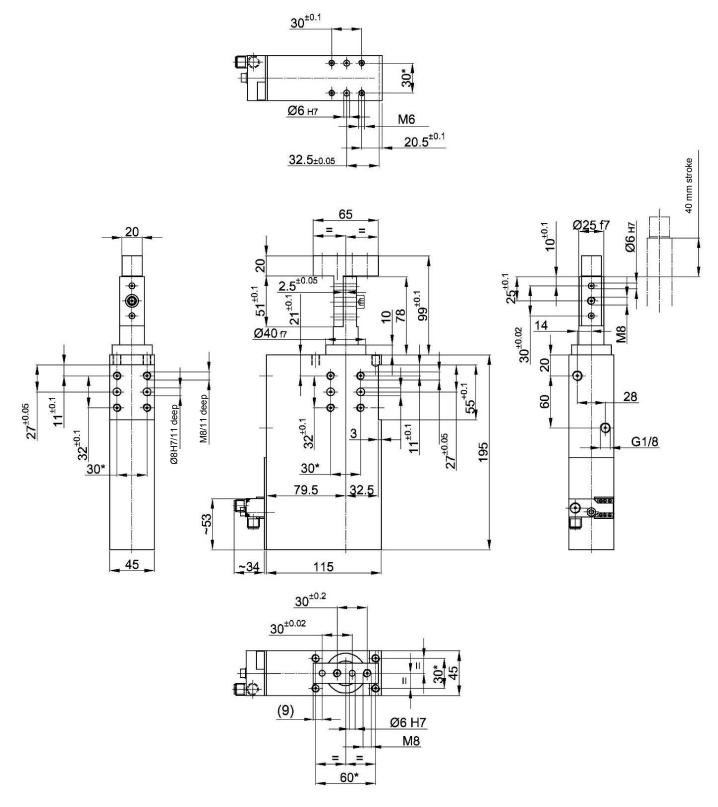

## Ordering example Tünkers sensing system:

...T12 Inductive sensor 24 V, 1 output with integrated LED's

Shearing force: 450 N at 6 bar

Tensile force: 360 N Shear load: 300 N Piston Ø: 40 Weight: 3.4 kg \*Tolerance for dowel holes  $\pm$  0.02, for threaded holes  $\pm$  0.1. Medium: Air, max. 6 bar, operation permitted with oil-free air.