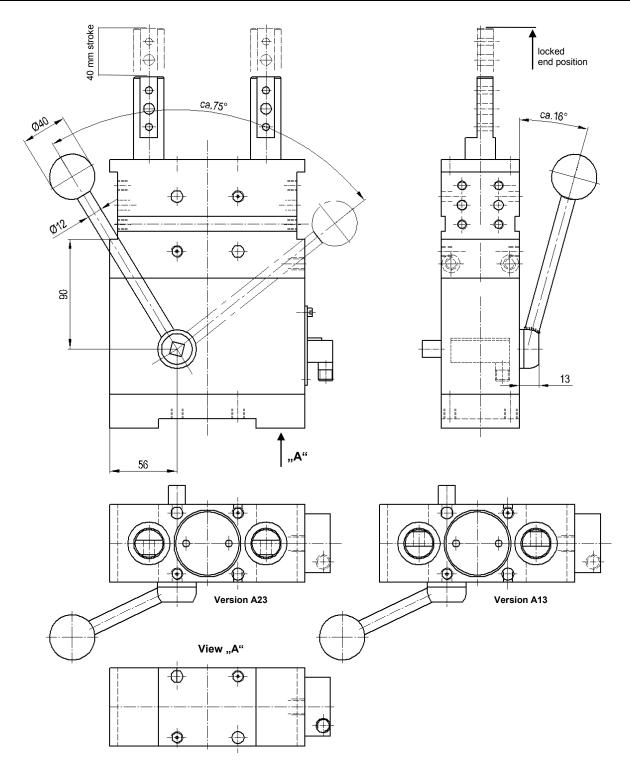

double guide rods for off-set pins and contour pieces, toggle locked end position, with hand lever

Hand lever and adapter are supplied unmounted and can be assembled either on the left or right.

Manual force max. 200 N.

Weight: 7.2 kg

For further technical information see data sheet "SZVD 50".

Attention! External throttle check valves must be provided on assembly. They are not included in the scope of delivery!