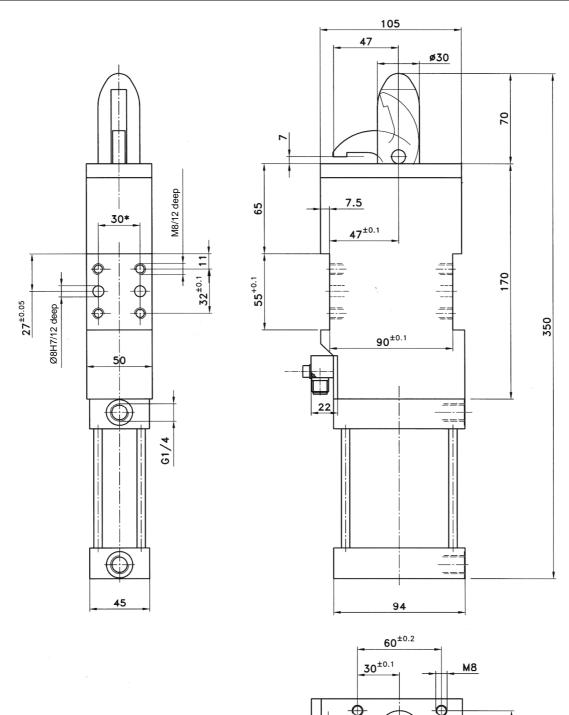

## **Underbody Clamp**

With locating pin and swivel hook for locating Ø30-40

| FK 50 UZ: | Туре           |
|-----------|----------------|
| T12:      | Sensing system |

Ordering example Tünkers sensing system:

## Technical data:

\*\*Holding force: \*\*Clamping force: Medium: Weight:

2000 N 1500 N Air, 6 bar 3,5 kg

15-0.1

Ð

Maximum load (\*\*) depends on diameter of dowel pin and geometry of the hook.

Subject to technical modifications.

\*Tolerance for dowel holes  $\pm$  0.02, for threaded holes ± 0.1.

**30**<sup>±0.2</sup>

Medium: Air, max. 6 bar, operation permitted with oil-free air.