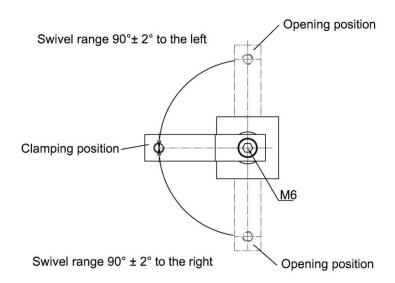

## Ordering example:

SCBM 25-25 90° L T03

SCBM 25-25: Typ

90° L: Rotational direction left (R = right)

T03: Sensing system

Magnetic switches type "AFS T03" (2 pieces, order no. 368428)

must be ordered separately; not included in the scope of delivery!