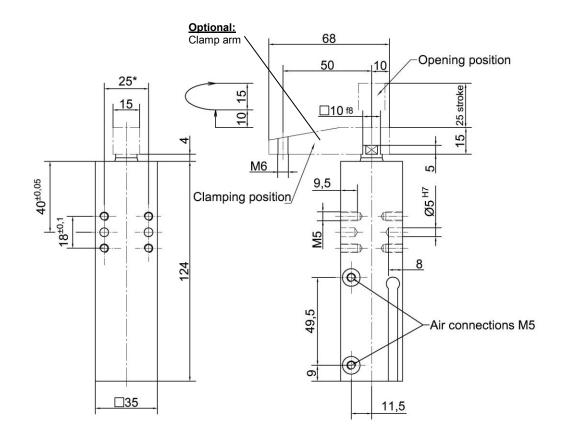

## Attention:

Accessories:

Clamp arm, article no. 278068

External throttle check valves must be provided on assembly. They are not included in the scope of delivery!