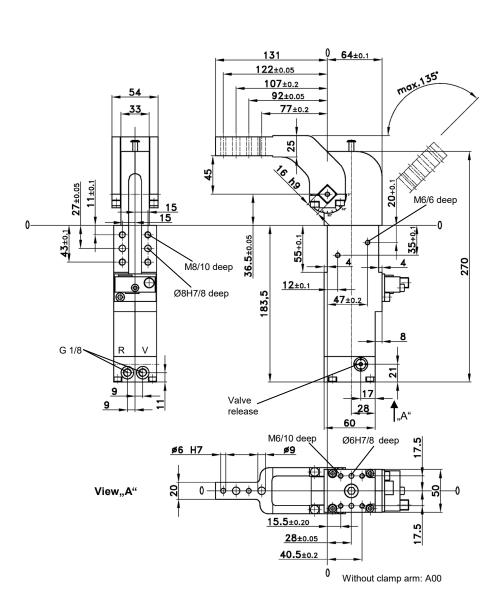

# **ALPHA-Clamp**

With power curve and adjusting function, pneumatic selflocking type, connection compatible to size 50/63, stepless adjustable opening angle

**APH 40.5 H BR2 A60** 10° - 135°

APH... APH2...

### Ordering example:

APH 40.5 H BR2 A60 T12

APH... BR2: 40.5:

Piston Ø Pneumatic self-locking type Clamp arm version A60: T12: Sensing system

Type

#### Type Holding torque Clamping According to Weight moment at 5 bar piston Ø (mm) ~ (kg) max. APH 40.5 120 Nm 120 Nm

## Attention:

External throttle check valves must be provided on assembly. They are not included in the scope of delivery!

Constant clamping moment in the angle range of ± 1.2°.

\*Tolerance for dowel holes ± 0.02, for threaded holes ± 0.1.

Medium: Air, max. 6 bar, operation permitted with oil-free air.