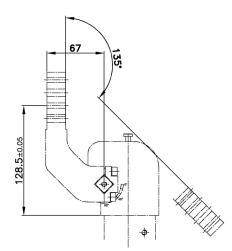

# **ALPHA-Clamp**

With power curve and adjusting function, pneumatic selflocking type, connection compatible to size 50/63, stepless adjustable opening angle

**APH 40.5 H BR2 A60** 10° - 135°

APH... APH2...