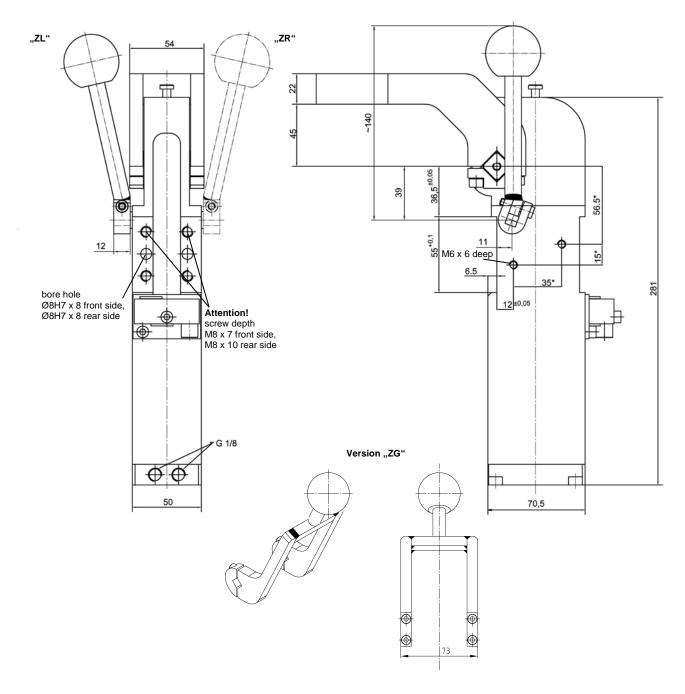

# **ALPHA Clamp with hand lever**

Knee lever mechanics toggle locked, connection compatible with size 50/63

## Ordering example:

APH 40.5 V ZL A60 T12

40.5: ZL: Type Piston Ø Knee lever locked With hand lever left ("ZR" = right)

A60: T12: Clamp arm version Sensing system

### Ordering example hand lever complete:

Hand lever complete left = 350426 Hand lever complete right = 350405

\*Tolerance for dowel holes  $\pm$  0.02, for threaded holes  $\pm$  0.1.

| Type     | Holding<br>torque<br>max. | Clamping moment<br>at 5 bar | Operation pressure<br>(bar)<br>with oil-free air | Maximum pressure<br>(bar)<br>with oil-free air | Piston Ø<br>(mm) | Weight<br>~ (kg) |
|----------|---------------------------|-----------------------------|--------------------------------------------------|------------------------------------------------|------------------|------------------|
| APH 40.5 | 380 Nm                    | 120 Nm                      | 5                                                | 6                                              | 40               | 3.5              |