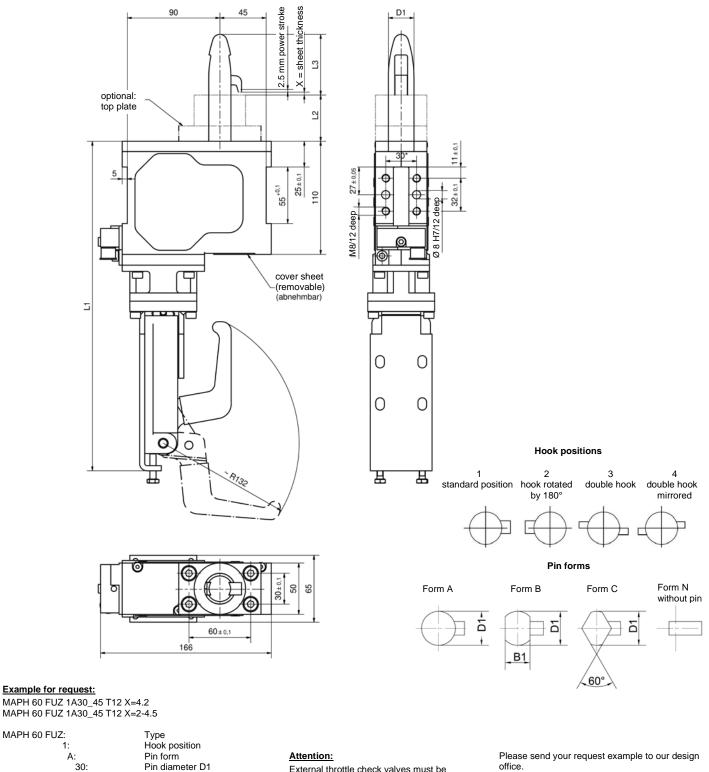

## **Underbody Clamp**

manually operated, for positioning and clamping,

for locating pin Ø20-40 mm

After checking your request you will receive an individual article number for the requested Underbody Clamp.

| Ordering c | ode Tünkers s | sensing: |
|------------|---------------|----------|
| T00        |               | W/ith    |

45:

. T12:

X=4,2:

... T12

MAPH 60 FUZ:

1:

Without sensing system Inductive sensor 24 V, 1 output

Sensing system

Sheet thickness X

Height L2

with integrated LEDs

External throttle check valves must be provided on assemby.

They are not included in the scope of delivery! \* Tolerance for dowel holes ± 0.02, for threaded holes  $\pm 0.1$ .

| Description      | Туре        | Holding force<br>max. | Clamping force<br>approx. | Weight<br>~ (kg) | L1  | B1 |
|------------------|-------------|-----------------------|---------------------------|------------------|-----|----|
| Standard version | MAPH 60 FUZ | 2800 N                | 2800 N                    | 5,0              | 321 |    |