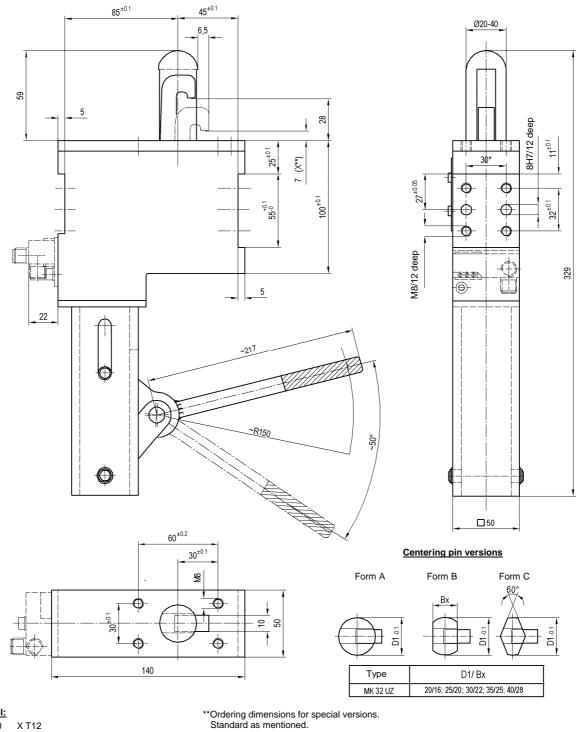

## **Underbody Clamp**

With centering pin; manually operated, toggle locked,

for seat Ø 20-40 mm

## Bestellbeispiel:

MK 32 UZ A 30 X T12 MK 32 UZ B 30/22 X T12

MK 32 UZ:

: B: 30/22: X:

## Type Pin version Pin measurement D1, Bx Sheet thickness

T12: Sensing system

## Ordering example Tünkers sensing systems:

...T00 Without sensing ...T12 Inductive sensor 24 V, 1 output with integrated LED's Hand lever and adapter are delivered unmounted.

\*Tolerance for dowel holes  $\pm$  0.02, for threaded holes  $\pm$  0.1.