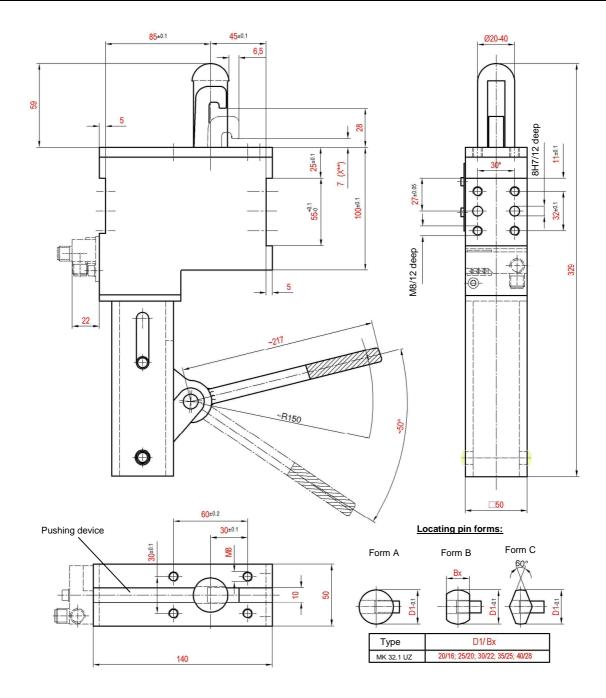

With locating pin, manually operated, toggle locked, for pin Ø 20-40 mm, with moving device to protect the mechanism

## Ordering example:

MK 32.1 UZ T12 A 30 X MK 32.1 UZ T12 B 30/22 X

MK 32.1 UZ:

T12: Sensing system
B: Locating pin form
30/22: Pin measurements D1,Bx
X: Sheet thickness

Type

## Optional:

...T12 Inductive sensor 24 V, 1 output with integrated LEDs

The hand lever is supplied unmounted.

\*\*Measurements to order special designs. Standard as shown.

\*Tolerance for dowel holes  $\pm$  0.02, for threaded holes  $\pm$  0.1.

Maximum load (\*\*\*) depends on diameter of dowel pin and geometry of the hook.