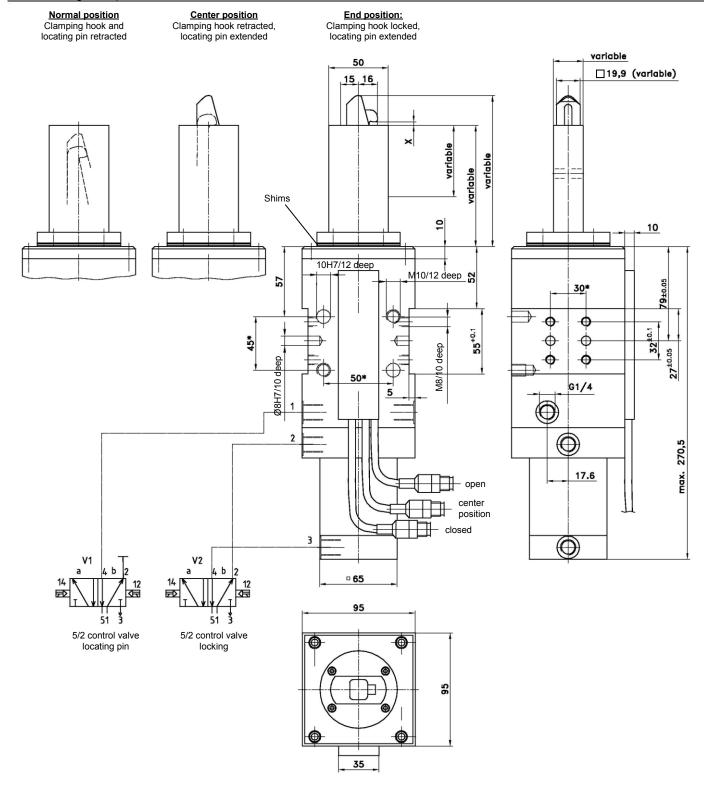

## **Tabbing device**

for folding straps

## SZ 50 UZ-LB

Ordering example:

SZ 50 UZ LB T31 19,9 X

SZ 50 UZ LB: Type
T31: Sensing system
D19,9: Pin dimension
X: Material thickness

Ordering example Tünkers sensing system:

...T31 Inductive sensing, 3 connectors

| Valves:                                                            | V1 | V2 |
|--------------------------------------------------------------------|----|----|
| Starting position     Locating pin and     clamping hook retracted | b  | b  |
| 2. Locating pin extended                                           | а  | b  |
| 3. Clamping hook locked                                            | а  | а  |
| 4. Clamping hook unlocked                                          | а  | b  |
| 5. Locating pin retracted                                          | b  | b  |

Weight: ca. 7 kg

\*Tolerance for dowel holes  $\pm$  0.02, for threaded holes  $\pm$  0.1,

Medium: Air, max. 6 bar, operation permitted with oil-free air.

## Attention!

External throttle check valves must be provided on assembly. They are not included in the scope of delivery!