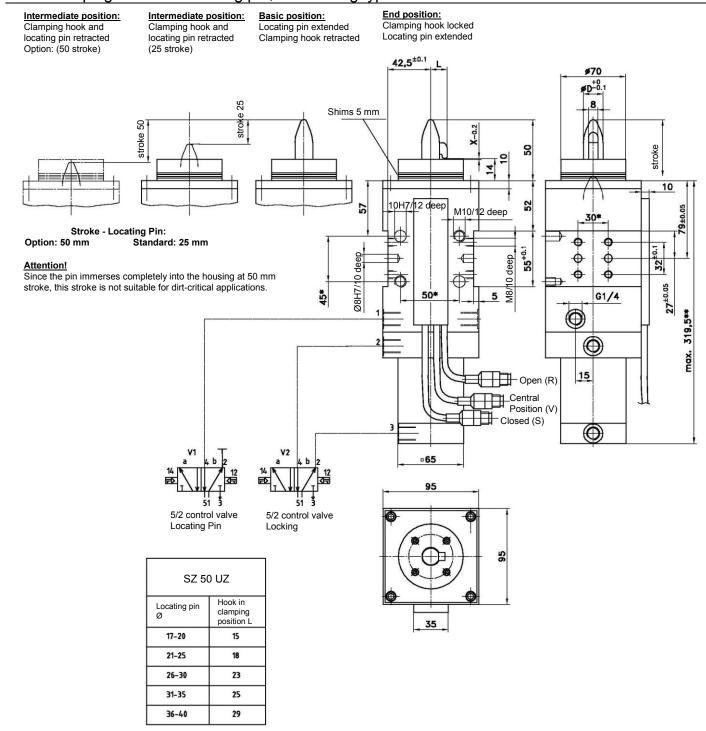

## With clamping hook and locating pin, self-locking type

| Ordering | examp | ıle: |
|----------|-------|------|

SZ 50 UZ 25 T31 D X

Bestellschlüssel Tünkers Abfragesystem:

...T31 Inductive sensor. 3 outputs

| W.1                                                             |    | 1/0 | 1        |
|-----------------------------------------------------------------|----|-----|----------|
| Valve position                                                  | V1 | V2  | Initiato |
| Starting position Locating pin extended Clamping hook retracted | а  | а   | V        |
| 2. Clamping hook locked                                         | а  | b   | S        |
| 3. Release clamping hook                                        | а  | а   | V        |
| 4. Locating pin retracted                                       | b  | а   | R        |
| 5. Extend locating pin                                          | а  | а   | V        |

\*\*Clamping force at 6 bar: 300 daN \*\*Holding force max.: 380 daN Weight: ca. 7.5 kg

\*Tolerance for dowel holes  $\pm$  0.02, for threaded holes  $\pm$  0.1.

Medium: Air, max. 6 bar, operation permitted with oil-free air.

Actual, transferable force (\*\*) depends on pin diameter and geometry of the hook.

## Attention!

External throttle check valves must be provided on assembly. They are not included in the scope of delivery!