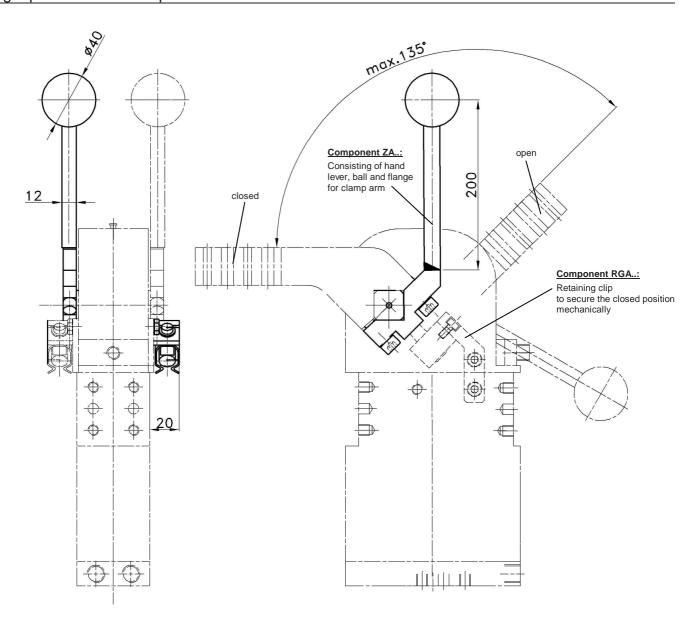

Single parts for manual operation

## Ordering example complete clamp:

APH 50 Z T12

APH: Type
50: Size
Z: Hand lever

Z RG = hand lever and retaining clip (closed position)

T12: Sensing system

## Ordering example hand lever:

ZA 50

ZA: Hand lever complete consisting of: hand lever, ball and flange for clamp arm

50: Size ALPHA clamp

## Ordering example retaining clip (closed position):

RGA 50

RGA: Retaining clip, (closed position)

50: Size ALPHA clamp

The hand lever is delivered unmounted for on-site mounting.

For further technical information see data sheet "APH...".