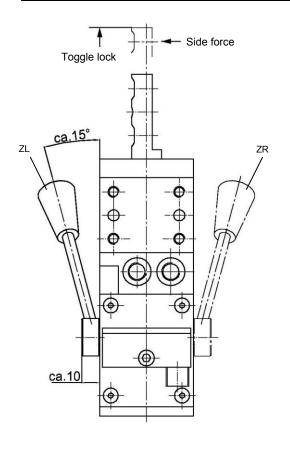

## Linear unit

with hand lever, double guide rods with toggle lock, for off-set pins and contour pieces

# SZVD 32 ZL/ZR