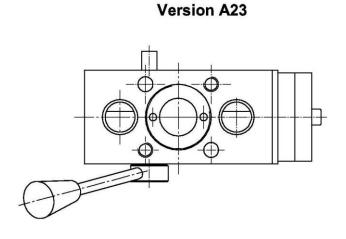

## Ordering example:

SZVD 32 ZL A13 T12

SZVD 32: Type

Hand lever left ("ZR" = right)A13: Adapter position.
T12: Sensing system Adapter position