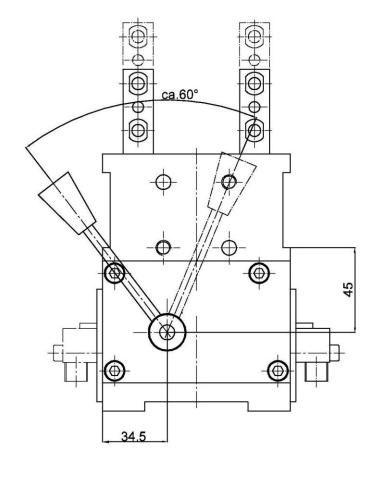

## Linear unit

with hand lever, double guide rods with toggle lock, for off-set pins and contour pieces

# SZVD 32 ZL/ZR