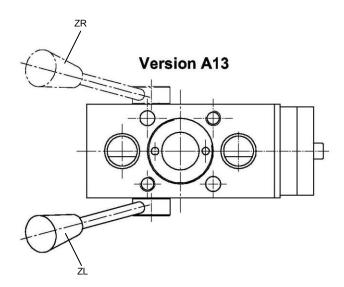

## Ordering example:

SZVD 32 ZL A13 T12

SZVD 32: Type

Hand lever left ("ZR" = right)A13: Adapter position.
T12: Sensing system Adapter position