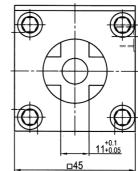

## Piston Ø 30

Tensile force: 250 N at 5 bar

\*Tolerance for dowel holes  $\pm$  0.02, for threaded holes  $\pm$  0.1.

Weight 0.8 kg