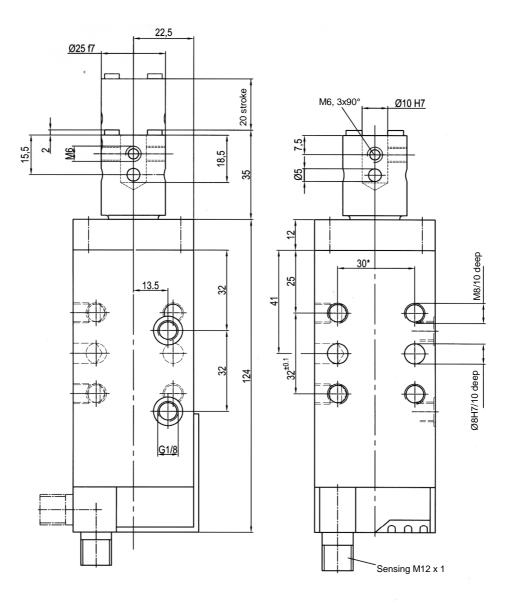

## Piston Ø 30

Tensile force: 250 N at 5 bar

\*Tolerance for dowel holes  $\pm$  0.02, for threaded holes  $\pm$  0.1.

Weight 0.8 kg

## SZK 30 B: Type T12: Sensing system Ordering example Tünkers sensing systems:

| T00 | Without sensing                 |
|-----|---------------------------------|
| T12 | Inductive sensor 24 V, 1 output |
|     | with integrated LED's           |

09.09.2014

Medium: Air, max. 6 bar, operation permitted with oil-free air. Attention!

External throttle check valves must be provided on assembly. They are not included in the scope of delivery!

Subject to technical modifications.