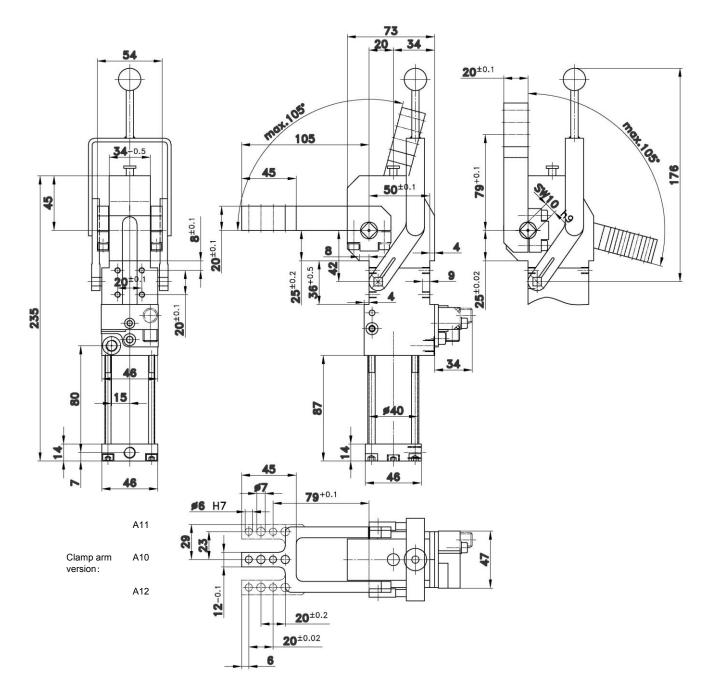

#### Standard opening angle:

105°

# Special opening angles:

Available between 45° and 105° in increments of 15°.

#### Attention:

External throttle check valves must be provided on assembly. They are not included in the scope of delivery.

\*Tolerance for dowel hols  $\pm$  0.02, for threaded holes  $\pm$  0.1.

| Туре      | Holding torque<br>max.<br>(Nm) | Clamping moment<br>at 5 bar<br>(Nm) | Operating<br>pressure<br>(bar) | Max. pressure<br>(bar)<br>with oil-free air | Opening and<br>closing time<br>(sec.) | Connection<br>(G) | Weight<br><b>(kg)</b> |
|-----------|--------------------------------|-------------------------------------|--------------------------------|---------------------------------------------|---------------------------------------|-------------------|-----------------------|
| K/K2 32 Z | 180                            | 55                                  | 6                              | 5                                           | 1                                     | 1/8               | 1.85                  |