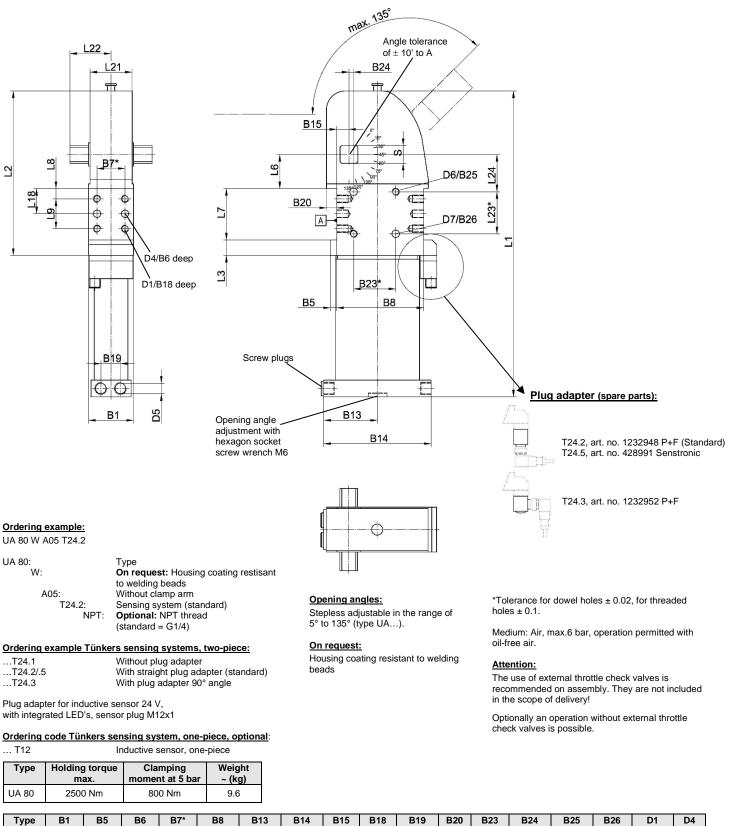

## **Universal Clamp**

NAAMS standard, stepless adjustable opening angle, approx. 30% reduced air consumption at unchanged clamping force

|       |      |     |    |     | ±0.1  |      |      |    |      |      |      |       | ±0.05 |     |     |       | H7 |
|-------|------|-----|----|-----|-------|------|------|----|------|------|------|-------|-------|-----|-----|-------|----|
| UA 80 | 68   | 8   | 15 | 50  | 134   | 67.5 | 135  | 21 | 15   | 24   | 20   | 70    | 15    | 13  | 12  | M10   | 8  |
|       |      |     |    |     |       |      |      |    |      |      |      |       |       |     |     |       |    |
| Туре  | D5   | D6  | D7 | L1  | L2    | L3   | Le   |    | L7   | L8   | L9   | L18   | L21   | L22 | L23 | L24   | S  |
|       |      |     | H7 |     |       |      | ±0.0 | 05 | +0.1 | ±0.1 | ±0.1 | ±0.05 |       |     |     | ±0.05 | h9 |
| UA 80 | G1/4 | M12 | 12 | 473 | 3 257 | 29   | 50   | )  | 80   | 15   | 50   | 40    | 65    | 63  | 75  | 65    | 30 |