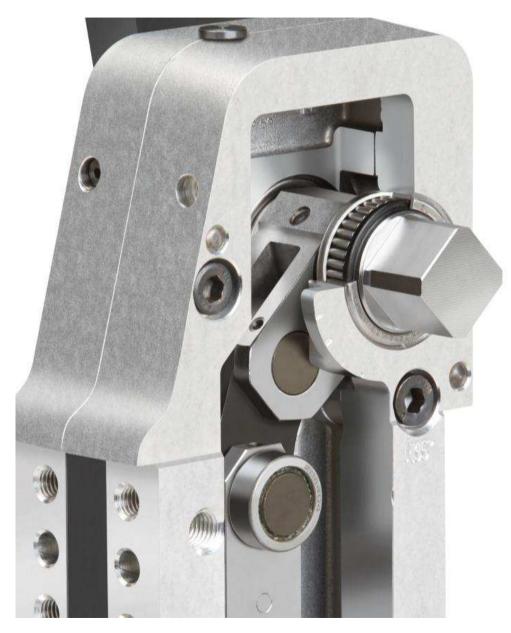

### Drive shaft

 Main drive shaft supported by needle bearing

16.12.2021 Drive shaft 5