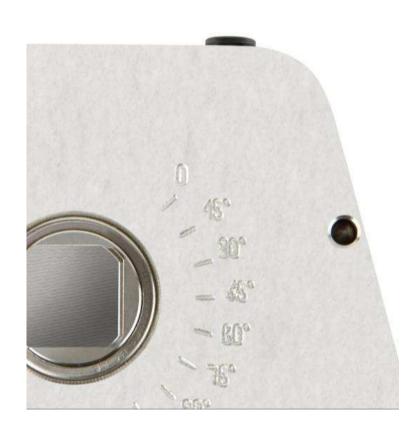

### Opening angle adjustable 5-135°

- Easy adjusting of opening by turning the piston rod from 5-135°
- The adjustable opening angle can be read on the engraved angle scale at the outside
- One locking screw