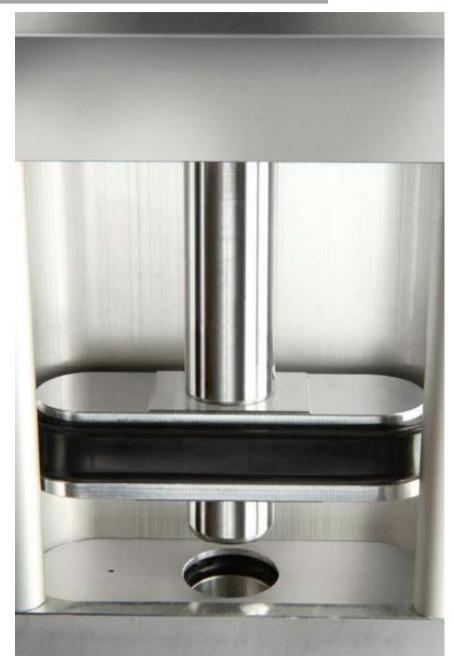

## Cylinder with cushioning

 Cylinder in oval profile with integrated cushioning in end position

16.12.2021 Cylinder with cushioning 4