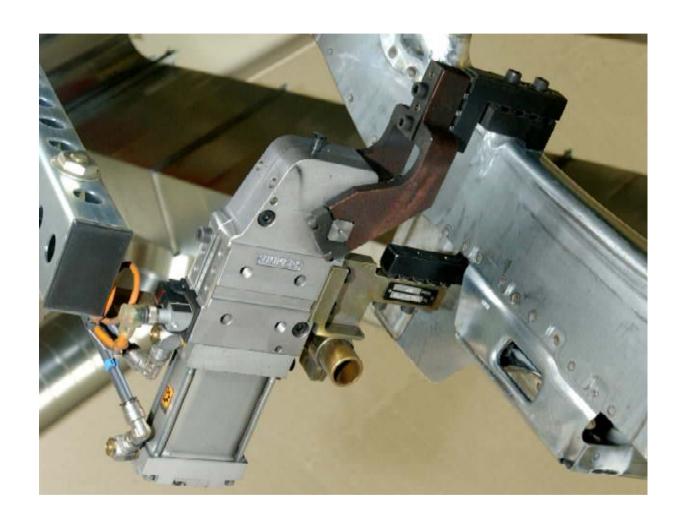

Vario series – Pneumatic clamps for line production in the body assembly

#### New V series BR2



- Stepless adjustable opening angle:
  5-135°
- No specification of opening angles necessary
- Easier accessibility of opening angle adjustment
- Smaller interfering contour with size 63
- More precise Target / more precise switch point by improved switch lug in size 50/63
- Established in fixture building since 2011



### Opening angle adjustable 5-135°



- Easy adjusting of opening by turning the piston rod from 5-135°
- The adjustable opening angle can be read on the engraved angle scale at the outside
- One locking screw







## Cylinder with cushioning



 Cylinder in oval profile with integrated cushioning in end position



16.12.2021 Cylinder with cushioning 4

### Drive shaft