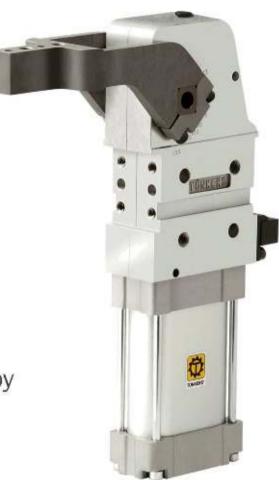

#### New V series BR2

- Stepless adjustable opening angle:
  5-135°
- No specification of opening angles necessary
- Easier accessibility of opening angle adjustment
- Smaller interfering contour with size 63
- More precise Target / more precise switch point by improved switch lug in size 50/63
- Established in fixture building since 2011

### Opening angle adjustable 5-135°

- Easy adjusting of opening by turning the piston rod from 5-135°
- The adjustable opening angle can be read on the engraved angle scale at the outside
- One locking screw