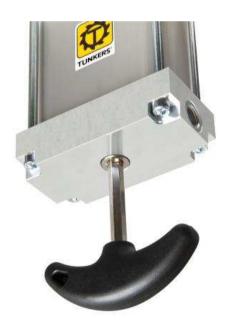

### Opening angle adjustable 5-135°

- Easy adjusting of opening by turning the piston rod from 5-135°
- The adjustable opening angle can be read on the engraved angle scale at the outside
- One locking screw