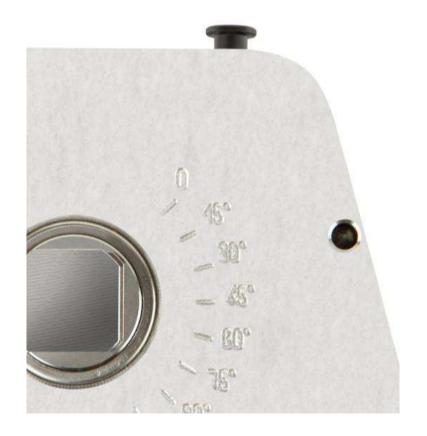

### Opening angle adjustable 5-135°

- Easy adjusting of opening by turning the piston rod from 5-135°
- The adjustable opening angle can be read on the engraved angle scale at the outside
- One locking screw