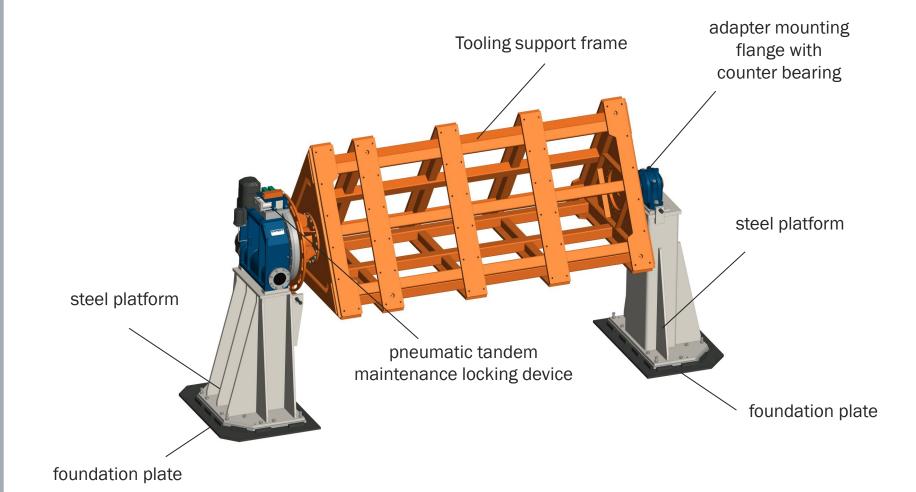

r the turntable system
- Pre-assembled components such as
   EXPERT-TÜNKERS Slip Ring Model ETSR2020
- Calculable costs for more planning security
- Carrying out maintenance and inspection work by qualified personnel
- Ensuring your production





## Accessories rotary table



### Optionally we offer you:



SmartTurn Control for rotary tables and trunnion drives of the EDX Series



Electrical accessories (Frequency converter, cables)





# Accessories rotary table



### Optionally we offer you:





### Accessories trunnion drives

### Optionally we offer you:

Electrical accessories (Frequency converter, cables)



Slip Ring Model ETSR2020



SmartTurn Control for rotary tables and trunnion drives of the EDX Series





### Accessories trunnion drives

### Optionally we offer you:





### Optional service

- Maintenance and inspection
- Convenient maintenance contracts for EXPERT-TÜNKERS products
- Remote Service
   (EXPERT-TÜNKERS Remote Service and Remote Diagnosis online)
- Sign off