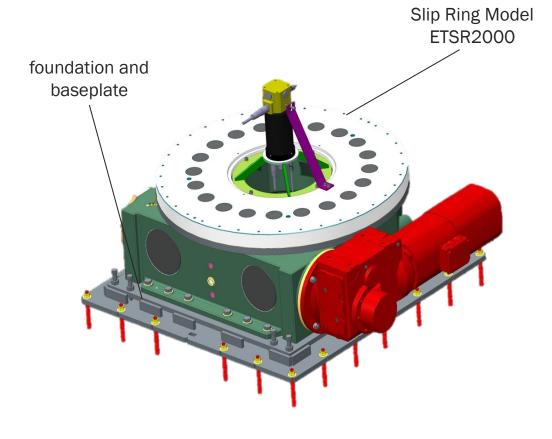

### Accessories trunnion drives

### Optionally we offer you:

Electrical accessories (Frequency converter, cables)

Slip Ring Model ETSR2020

SmartTurn Control for rotary tables and trunnion drives of the EDX Series

### Optionally we offer you: